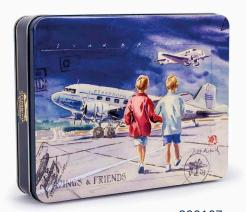

900186: Wedding

900190: Stewardesses

900191: Red Lips

900187: Wings & Friends

Small Tins

900212: Waiting For

900192: Blonde at Berlin Airport

900196: New York