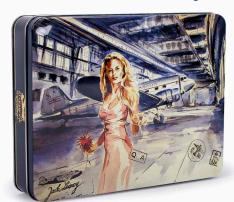

900197: Dream in Heaven

Wonderful designed tins with stunning water paintings evoking the glamour of the early 50's aviation era.

900199: Jack's Angels

900200: Cabin Lady

204016: Starbrook Gift Box, big empty