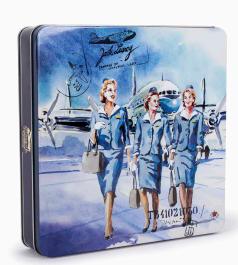

900186: Wedding

900190: Stewardesses

900191: Red Lips

900187: Wings & Friends

Small Tins

900212: Waiting For

900192: Blonde at Berlin Airport

900196: New York

900197: Dream in Heaven

Wonderful designed tins with stunning water paintings evoking the glamour of the early 50's aviation era.

900199: Jack's Angels

900200: Cabin Lady

204016: Starbrook Gift Box, big empty