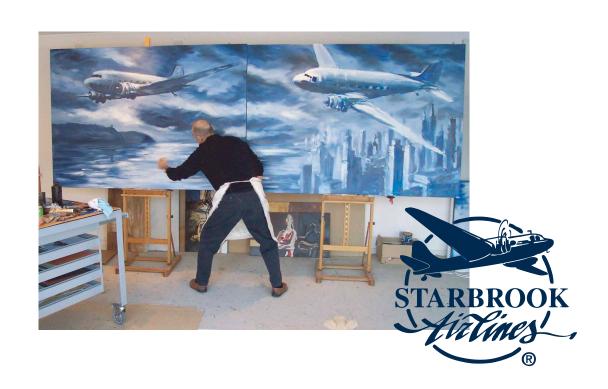

## A fascinating story ...

Jaak De Koninck, artist and painter since 1972, created in 1983 its own imaginary airline company "Starbrook Airlines". A fantasy world where air hostesses, pilots and DC3's in warm aquarelles are coming alive. His first exposition in 1983 in the Brussels theatre was the reason for a whole lot of television and radio shows. The nostalgic atmosphere that his artwork evokes brings the imagination alive worldwide ...