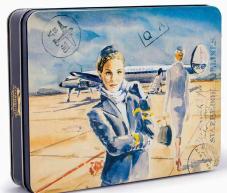

900186: Wedding

900190: Stewardesses

900191: Red Lips

900187: Wings & Friends

Small Tins

900212: Waiting For

900192: Blonde at Berlin Airport

900196: New York

900197: Dream in Heaven

Wonderful designed tins with stunning water paintings evoking the glamour of the early 50's aviation era.

900199: Jack's Angels

900200: Cabin Lady

204016: Starbrook Gift Box, big empty