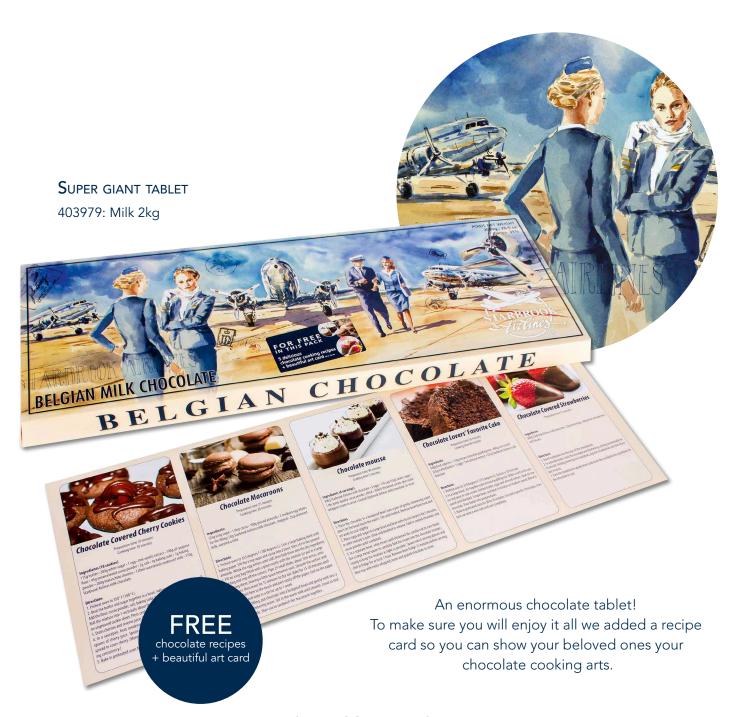

s made with cocoa from Ivory Coast, Ghana and Equatorial Guinea. Using original molds as a DC 6 airplane, a steamer or a retro car, makes the product appearances totally different from those of the classical chocolate products.

2012 As internationally growing brand the products of the Starbrook Chocolate Company are available in a lot of airports shops, border shops and cruise & ferry lines, high end & department stores, deli & specialty shops, chocolate shops.

2018 The company has worldwide distribution in 82 countries and growing.

Pure passion and persistence!



#### **T**ABLETS

402430: Milk 100g

402431: Milk with Hazelnut Crunch 100g 402432: Milk with Cookie Crunch 100g 402433: Dark Bitter Sweet 50% 100g

402434: Extra Dark 72% 100g

402435: Extra Dark 72% with Cocoa Nibs 100g





#### GIANT TABLETS



#### MIXED TRUFFLES

402531: Mixed Truffles 200g



STARBROOK STARBR

An assortment of connoisseur truffles made with a chocolate based filling, then covered with Belgian milk and dark chocolate and finished with a delicate coating of Belgian chocolate flakes.



#### MILK TRUFFLES

402529: Milk Truffles 200g





Our connoisseur milk truffles are made with a chocolate based filling, covered with Belgian milk chocolate and a delicate coating of Belgian milk chocolate flakes.









3 colour exquisite Belgian chocolate seashells with a fine, seductive hazelnut filling of roasted hazelnuts.

SEASHELLS 402439: Seashells Stewardess 250g





#### SEASHELLS

3 BOXES

BELGIAN

STARBROOK AIRLINES BELGIAN SEASHELLS

403962: 3 pack Seashells 3x250g

#### TIN SEASHELLS

403