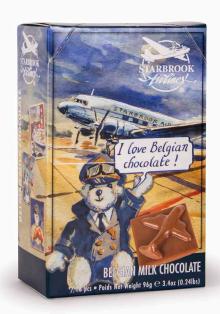

900205: Chocolate Chips Milk 125g 900206: Chocolate Chips Dark 125g

STARBROOK AIRLINES - 22

**J**ACK JUNIOR

403500: Jack Junior Mini Milk Chocolate Airplanes Gift Box 96g Especially for our little friends!
Cute mini milk chocolate airplanes
individually wrapped, with images of the
little captain bear Jack Junior.