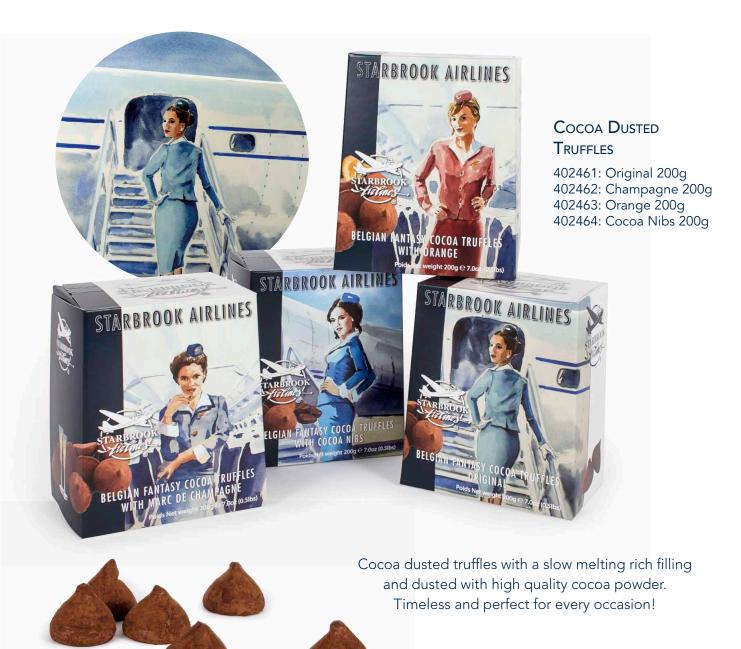

#### MIXED TRUFFLES

402531: Mixed Truffles 200g

STARBROOK STARBR

An assortment of connoisseur truffles made with a chocolate based filling, then covered with Belgian milk and dark chocolate and finished with a delicate coating of Belgian chocolate flakes.

#### MILK TRUFFLES

402529: Milk Truffles 200g

Our connoisseur milk truffles are made with a chocolate based filling, covered with Belgian milk chocolate and a delicate coating of Belgian milk chocolate flakes.