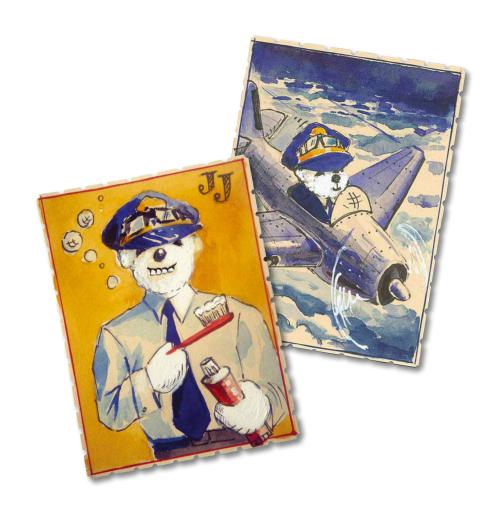

900205: Chocolate Chips Milk 125g 900206: Chocolate Chips Dark 125g

STARBROOK AIRLINES - 22

**J**ACK JUNIOR

403500: Jack Junior Mini Milk Chocolate Airplanes Gift Box 96g Especially for our little friends!
Cute mini milk chocolate airplanes
individually wrapped, with images of the
little captain bear Jack Junior.