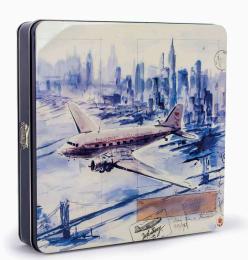

900186: Wedding

900190: Stewardesses

900191: Red Lips

900187: Wings & Friends

Small Tins

900212: Waiting For

900192: Blonde at Berlin Airport

900196: New York