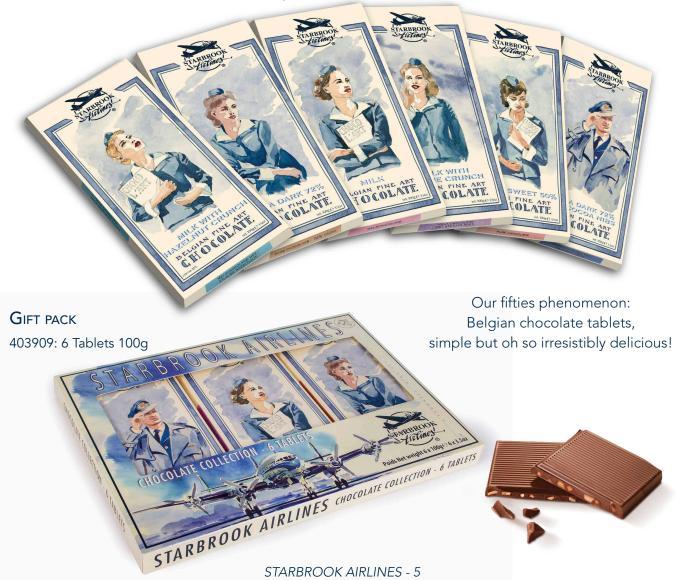

#### **T**ABLETS

402430: Milk 100g

402431: Milk with Hazelnut Crunch 100g 402432: Milk with Cookie Crunch 100g 402433: Dark Bitter Sweet 50% 100g

402434: Extra Dark 72% 100g

402435: Extra Dark 72% with Cocoa Nibs 100g