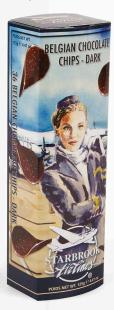

CHOCOLATE AIRPLANES

900208: Milk Chocolate Airplanes with Hazelnut filling 200g

STARBROOK AIRLINES - 19

403947: Starbrook Chocolate Chips gift pack (3x125g) Milk, Dark and Milk Hazelnut

> 900204: Chocolate Chips Milk Hazelnuts 125g

900205: Chocolate Chips Milk 125g 900206: Chocolate Chips Dark 125g

STARBROOK AIRLINES - 22

**J**ACK JUNIOR

403500: Jack Junior Mini Milk Chocolate Airplanes Gift Box 96g Especially for our little friends!
Cute mini milk chocolate airplanes
individually wrapped, with images of the
little captain bear Jack Junior.