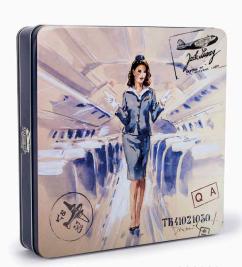

900186: Wedding

900190: Stewardesses

900191: Red Lips

900187: Wings & Friends

Small Tins

900212: Waiting For

900192: Blonde at Berlin Airport

900196: New York

900197: Dream in Heaven

Wonderful designed tins with stunning water paintings evoking the glamour of the early 50's aviation era.

900199: Jack's Angels

900200: Cabin Lady

204016: Starbrook Gift Box, big empty