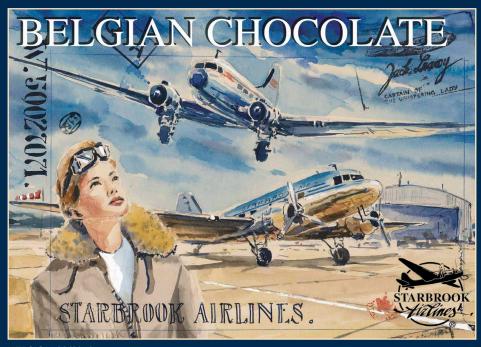

## A fascinating story ...

Jaak De Koninck, artist and painter since 1972, created in 1983 its own imaginary airline company "Starbrook Airlines". A fantasy world where air hostesses, pilots and DC3's in warm aquarelles are coming alive. His first exposition in 1983 in the Brussels theatre was the reason for a whole lot of television and radio shows. The nostalgic atmosphere that his artwork evokes brings the imagination alive worldwide ...