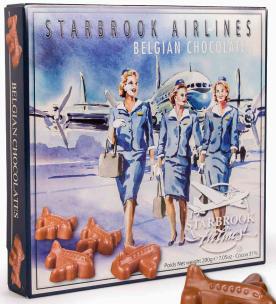

Packed in the Belgian ballotin.

Travel back in time with these DC-3 airplanes. This chocolate is a replica of the original plane. The original DC-3 took its first flight on December 17th 1935, the 32nd anniversary of the Wright Brothers flight at Kitty Hawk.

CHOCOLATE AIRPLANES

900208: Milk Chocolate Airplanes with Hazelnut filling 200g

STARBROOK AIRLINES - 19

403947: Starbrook Chocolate Chips gift pack (3x125g) Milk, Dark and Milk Hazelnut

> 900204: Chocolate Chips Milk Hazelnuts 125g