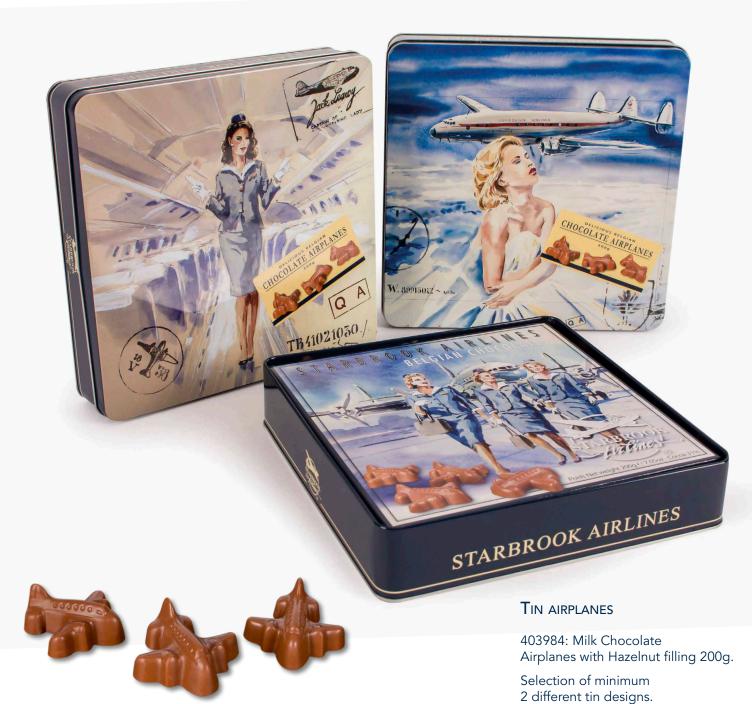

CHOCOLATE AIRPLANES

900208: Milk Chocolate Airplanes with Hazelnut filling 200g

STARBROOK AIRLINES - 19

403947: Starbrook Chocolate Chips gift pack (3x125g) Milk, Dark and Milk Hazelnut

> 900204: Chocolate Chips Milk Hazelnuts 125g