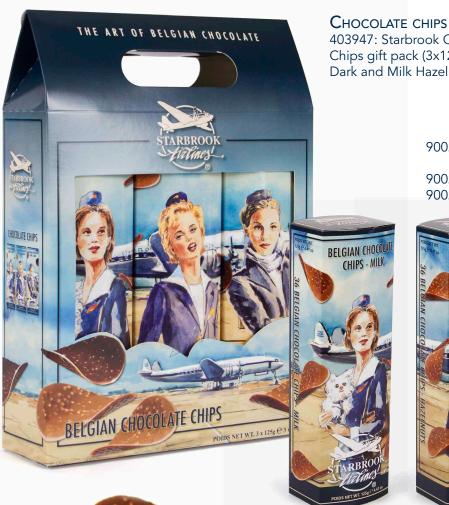

CHOCOLATE AIRPLANES

900208: Milk Chocolate Airplanes with Hazelnut filling 200g

STARBROOK AIRLINES - 19

403947: Starbrook Chocolate Chips gift pack (3x125g) Milk, Dark and Milk Hazelnut

> 900204: Chocolate Chips Milk Hazelnuts 125g

900205: Chocolate Chips Milk 125g 900206: Chocolate Chips Dark 125g

STARBROOK AIRLINES - 22

**J**ACK JUNIOR

403500: Jack Junior Mini Milk Chocolate Airplanes Gift Box 96g Especially for our little friends!
Cute mini milk chocolate airplanes
individually wrapped, with images of the
little captain bear Jack Junior.