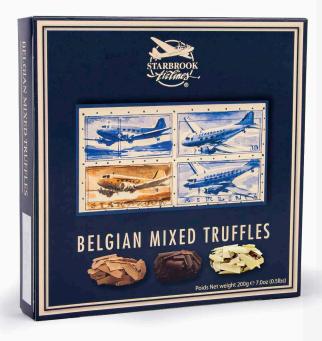

#### MIXED TRUFFLES

402531: Mixed Truffles 200g

STARBROOK STARBR

An assortment of connoisseur truffles made with a chocolate based filling, then covered with Belgian milk and dark chocolate and finished with a delicate coating of Belgian chocolate flakes.