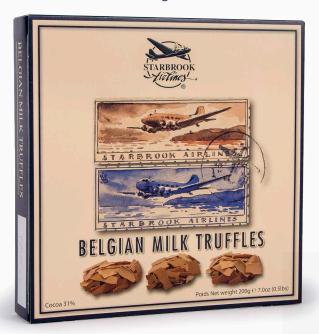

#### MILK TRUFFLES

402529: Milk Truffles 200g

Our connoisseur milk truffles are made with a chocolate based filling, covered with Belgian milk chocolate and a delicate coating of Belgian milk chocolate flakes.