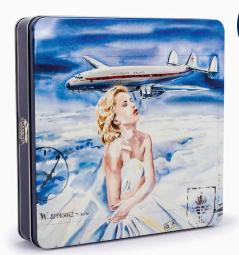

900186: Wedding

900190: Stewardesses

900191: Red Lips

900187: Wings & Friends

Small Tins

900212: Waiting For

900192: Blonde at Berlin Airport

900196: New York

900197: Dream in Heaven

Wonderful designed tins with stunning water paintings evoking the glamour of the early 50's aviation era.

900199: Jack's Angels

900200: Cabin Lady

204016: Starbrook Gift Box, big empty