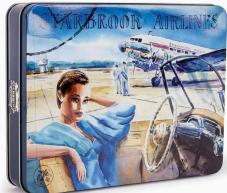

900197: Dream in Heaven

Wonderful designed tins with stunning water paintings evoking the glamour of the early 50's aviation era.

900199: Jack's Angels

900200: Cabin Lady

204016: Starbrook Gift Box, big empty