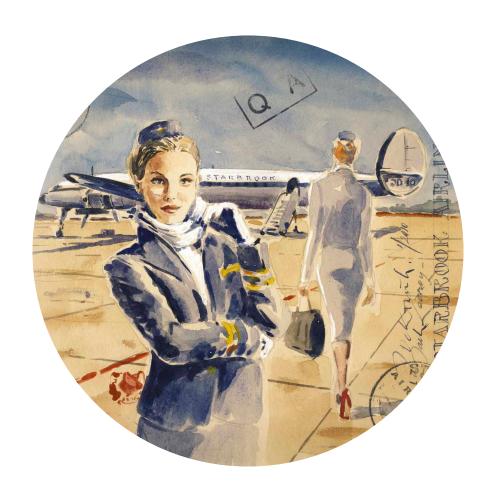

## A fascinating story ...

Jaak De Koninck, artist and painter since 1972, created in 1983 its own imaginary airline company "Starbrook Airlines". A fantasy world where air hostesses, pilots and DC3's in warm aquarelles are coming alive. His first exposition in 1983 in the Brussels theatre was the reason for a whole lot of television and radio shows. The nostalgic atmosphere that his artwork evokes brings the imagination alive worldwide ...