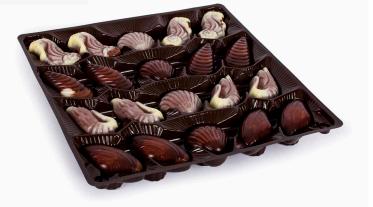

3 colour exquisite Belgian chocolate seashells with a fine, seductive hazelnut filling of roasted hazelnuts.

SEASHELLS 402439: Seashells Stewardess 250g