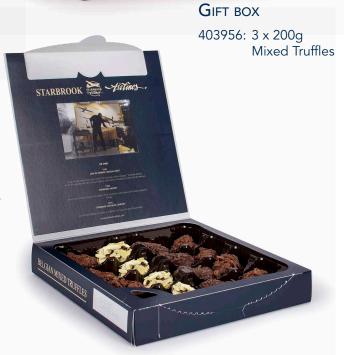

#### MIXED TRUFFLES

402531: Mixed Truffles 200g

STARBROOK STARBR

An assortment of connoisseur truffles made with a chocolate based filling, then covered with Belgian milk and dark chocolate and finished with a delicate coating of Belgian chocolate flakes.