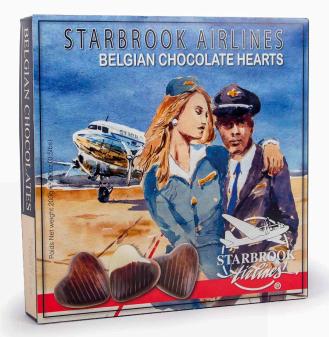

#### **H**EARTS

402436: 20 Belgian Chocolate Hearts 200g.

These chocolate hearts with milk, white and dark chocolate shell and hazelnut filling are the perfect gift for your beloved ones during the whole year.