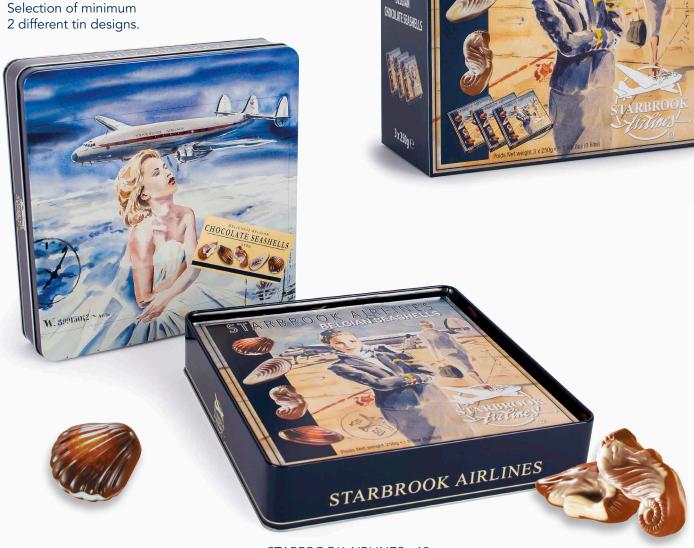

#### SEASHELLS

3 BOXES

BELGIAN

STARBROOK AIRLINES BELGIAN SEASHELLS

403962: 3 pack Seashells 3x250g

#### TIN SEASHELLS

403961: 250g Seashells Selection of minimum 2 different tin designs.