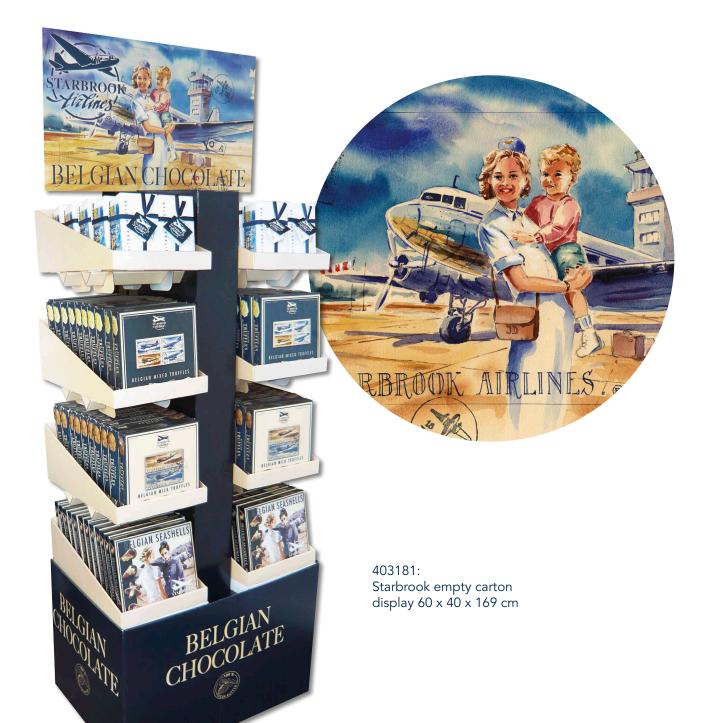

THE ART OF BELGIAN CHOCOLATE

## A fascinating story ...

Jaak De Koninck, artist and painter since 1972, created in 1983 its own imaginary airline company "Starbrook Airlines". A fantasy world where air hostesses, pilots and DC3's in warm aquarelles are coming alive. His first exposition in 1983 in the Brussels theatre was the reason for a whole lot of television and radio shows. The nostalgic atmosphere that his artwork evokes brings the imagination alive worldwide ...

1998 Belgian chocolate and Art , hand in hand. Jaak De Koninck meets Patrick Gilis, founder of the Starbrook Airlines chocolate company. The Lady 'milk Hazelnut' will be the very first tablet wrapper and the start of a very successful marriage between Art and Belgian chocolate.