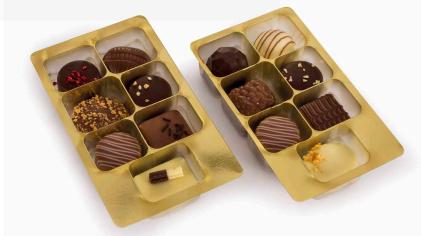

#### MIXED TRUFFLES

402531: Mixed Truffles 200g

STARBROOK STARBR

An assortment of connoisseur truffles made with a chocolate based filling, then covered with Belgian milk and dark chocolate and finished with a delicate coating of Belgian chocolate flakes.

#### MILK TRUFFLES

402529: Milk Truffles 200g

Our connoisseur milk truffles are made with a chocolate based filling, covered with Belgian milk chocolate and a delicate coating of Belgian milk chocolate flakes.