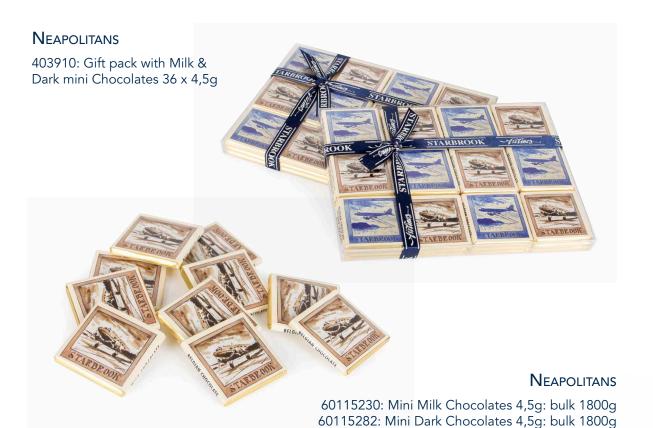

#### MIXED TRUFFLES

402531: Mixed Truffles 200g

STARBROOK STARBR

An assortment of connoisseur truffles made with a chocolate based filling, then covered with Belgian milk and dark chocolate and finished with a delicate coating of Belgian chocolate flakes.

#### MILK TRUFFLES

402529: Milk Truffles 200g

Our connoisseur milk truffles are made with a chocolate based filling, covered with Belgian milk chocolate and a delicate coating of Belgian milk chocolate flakes.