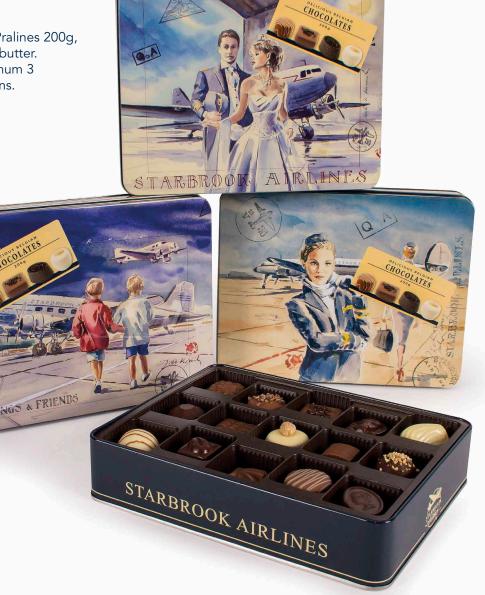

#### TIN PRALINES

403970: Belgian Pralines 200g, made with cocoa butter. Selection of minimum 3 different tin designs.

Each fine decorated shiny praline is an irresistible combination of either milk, dark or white premium Belgian chocolate and sophisticated creamy fillings.