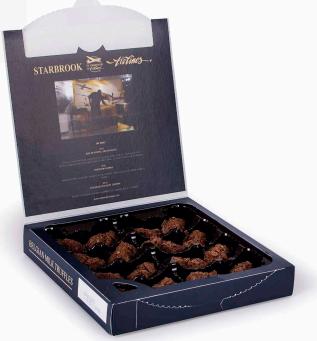

#### MILK TRUFFLES

402529: Milk Truffles 200g

Our connoisseur milk truffles are made with a chocolate based filling, covered with Belgian milk chocolate and a delicate coating of Belgian milk chocolate flakes.