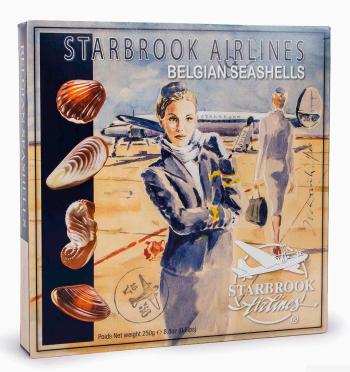

3 colour exquisite Belgian chocolate seashells with a fine, seductive hazelnut filling of roasted hazelnuts.

SEASHELLS 402439: Seashells Stewardess 250g

#### SEASHELLS

3 BOXES

BELGIAN

STARBROOK AIRLINES BELGIAN SEASHELLS

403962: 3 pack Seashells 3x250g