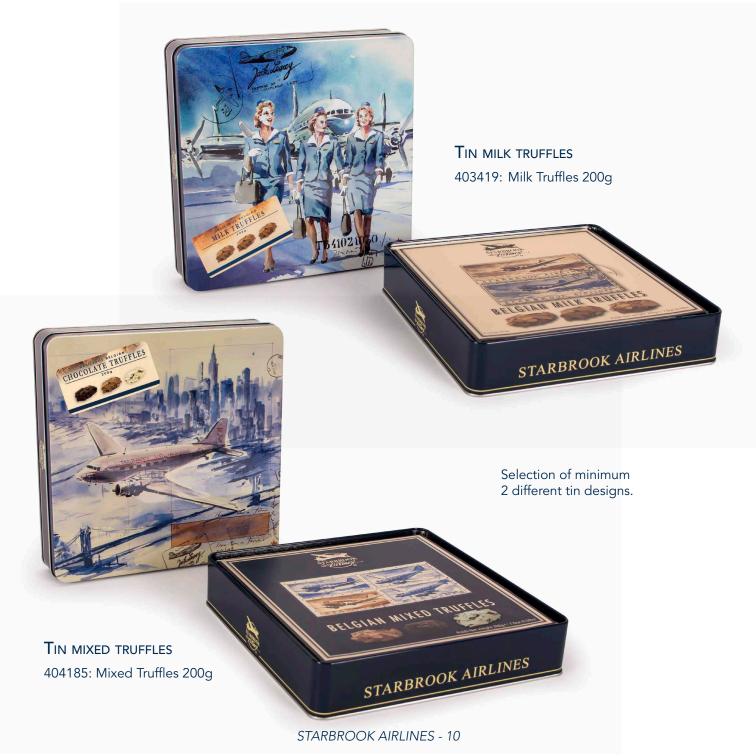

#### TIN SEASHELLS

403961: 250g Seashells Selection of minimum 2 different tin designs.

#### TIN HEARTS

403954: Chocolate Hearts 200g. Selection of minimum 2 different tin designs.

CHOCOLATE HEARTS

STARBROOK AIRLINES - 15

STARBROOK AIRLINES