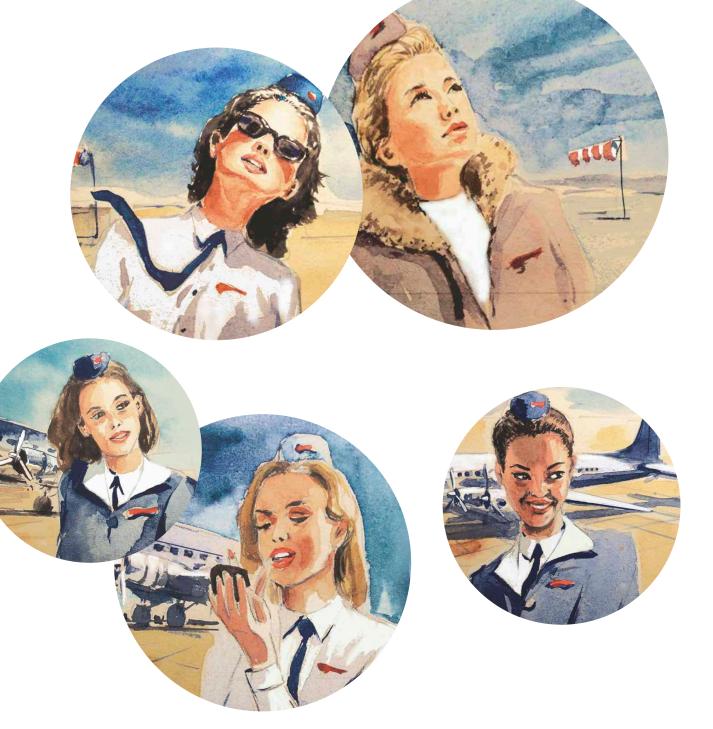

## A fascinating story ...

Jaak De Koninck, artist and painter since 1972, created in 1983 its own imaginary airline company "Starbrook Airlines". A fantasy world where air hostesses, pilots and DC3's in warm aquarelles are coming alive. His first exposition in 1983 in the Brussels theatre was the reason for a whole lot of television and radio shows. The nostalgic atmosphere that his artwork evokes brings the imagination alive worldwide ...

900197: Dream in Heaven

Wonderful designed tins with stunning water paintings evoking the glamour of the early 50's aviation era.

900199: Jack's Angels

900200: Cabin Lady

204016: Starbrook Gift Box, big empty