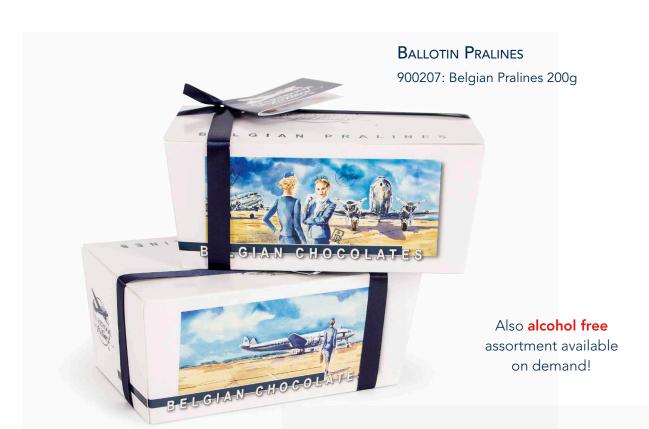

#### TIN PRALINES

403970: Belgian Pralines 200g, made with cocoa butter. Selection of minimum 3 different tin designs.

Each fine decorated shiny praline is an irresistible combination of either milk, dark or white premium Belgian chocolate and sophisticated creamy fillings.

Packed in the Belgian ballotin.

Travel back in time with these DC-3 airplanes. This chocolate is a replica of the original plane. The original DC-3 took its first flight on December 17th 1935, the 32nd anniversary of the Wright Brothers flight at Kitty Hawk.