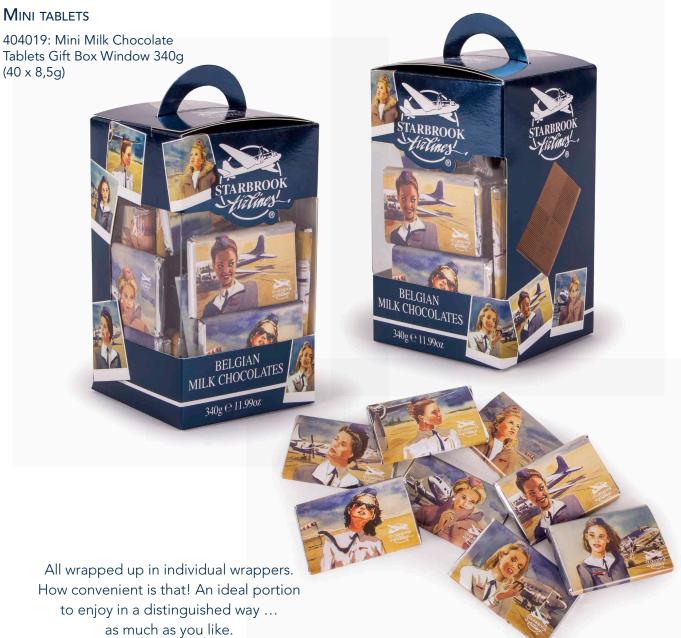

#### **T**ABLETS

402430: Milk 100g

402431: Milk with Hazelnut Crunch 100g 402432: Milk with Cookie Crunch 100g 402433: Dark Bitter Sweet 50% 100g

402434: Extra Dark 72% 100g

402435: Extra Dark 72% with Cocoa Nibs 100g