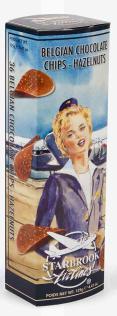

CHOCOLATE AIRPLANES

900208: Milk Chocolate Airplanes with Hazelnut filling 200g

STARBROOK AIRLINES - 19

403947: Starbrook Chocolate Chips gift pack (3x125g) Milk, Dark and Milk Hazelnut

> 900204: Chocolate Chips Milk Hazelnuts 125g

900205: Chocolate Chips Milk 125g 900206: Chocolate Chips Dark 125g

STARBROOK AIRLINES - 22

**J**ACK JUNIOR

403500: Jack Junior Mini Milk Chocolate Airplanes Gift Box 96g Especially for our little friends!
Cute mini milk chocolate airplanes
individually wrapped, with images of the
little captain bear Jack Junior.