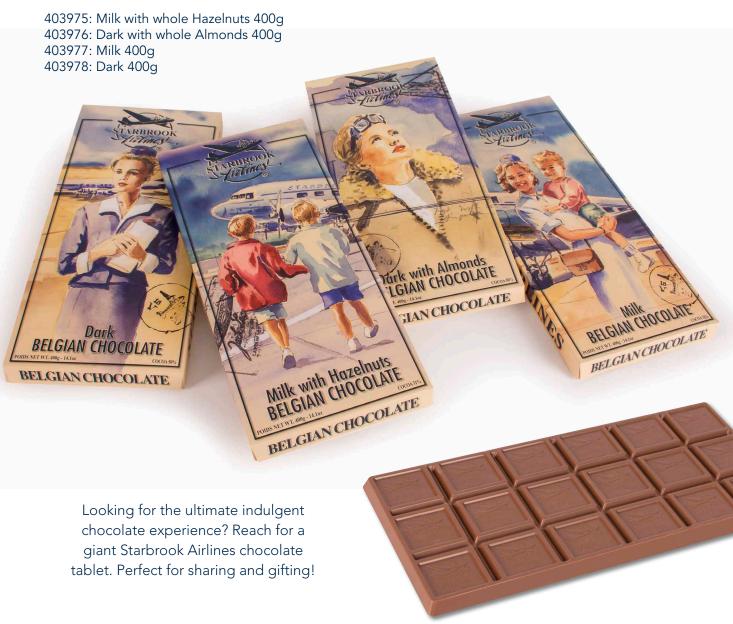

#### **T**ABLETS

402430: Milk 100g

402431: Milk with Hazelnut Crunch 100g 402432: Milk with Cookie Crunch 100g 402433: Dark Bitter Sweet 50% 100g

402434: Extra Dark 72% 100g

402435: Extra Dark 72% with Cocoa Nibs 100g